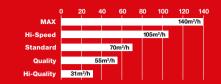

### HIGH QUALITY OUTPUT AND PRODUCTIVITY

The Mimaki TS55-1800 features a newly developed print head technology that enables the machine to print at 480x600dpi with high ink density using one-pass printing at 140m²/h. In addition, Mimaki's unique Advanced Pass System (MAPS), which eliminates banding, is available from two-pass printing mode.