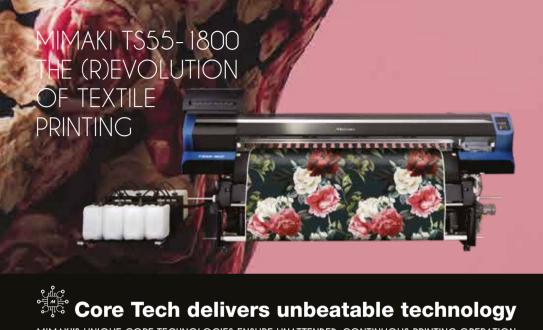

MIMAKI'S UNIQUE CORE TECHNOLOGIES ENSURE UNATTENDED, CONTINUOUS PRINTING OPERATION

#### STABLE PRODUCTION

#### NCU

**Nozzle Check Unit** automatically checks nozzle status & executes cleaning cycle when required

## NRS

Nozzle Recovery System substitutes defective nozzles to ensure uninterrupted printer operation

#### UISS Uninterrupted Ink **Supply System** Continuous ink

replenishment through auto-switching of between passes ink packs

#### HIGH IMAGE QUALITY

#### **MAPS** Mimaki Advanced Pass System reduces banding by

dispersing ink drops

#### **VARIABLE DOT**

delivers high density print by removing the gap between dots

| Print Head              |               | Head assembly, staggered layout                                                                                                                          |
|-------------------------|---------------|----------------------------------------------------------------------------------------------------------------------------------------------------------|
| Print Resolution        |               | 480dpi, 600dpi, 1,200dpi                                                                                                                                 |
| Maximum Print Width     |               | 1,940mm                                                                                                                                                  |
| Maximum Media Width     |               | 1,950mm                                                                                                                                                  |
| Roll Media Weight       |               | 45kg                                                                                                                                                     |
| Ink Slots               |               | 8                                                                                                                                                        |
| Ink                     | Type / Colour | Sb610 (BI/Y/M/K/LbI/Lm/Lk/Fy/Fp)*3                                                                                                                       |
|                         | Capacity      | 2 litre ink pack                                                                                                                                         |
| Safety standard         |               | VCCI Class A / FCC-class A / Compliant with IEC 62368-1 CE Mark (EMC, Low voltage, Machinery Directive, RoHS) CB Report / REACH / Energy Star / RCM / EA |
| Interface               |               | Ethernet 1000BASE-T (Recommended) / USB2.0 High Speed                                                                                                    |
| Power                   |               | Single phase AC100-120V / AC200-240V x 1                                                                                                                 |
| Power consumption       |               | AC100V: 1.44kW / AC200V: 1.92kW or less                                                                                                                  |
| Operational environment | Temperature   | 20 - 30°C                                                                                                                                                |
|                         | Humidity      | 35 - 65%Rh (Non-condensing)                                                                                                                              |
| Dimensions (W×D×H)      |               | 3,240 x 713 x 1,857mm                                                                                                                                    |
| Weight                  |               | 202ka                                                                                                                                                    |